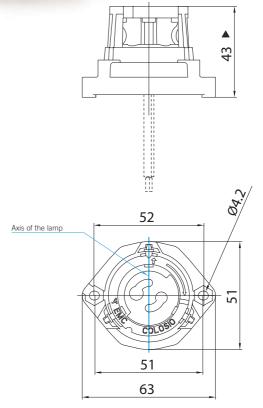

On customer's request, the cable not subjected to the lamp starter voltage, can be supplied with basic insulation.

▲ Reference plane